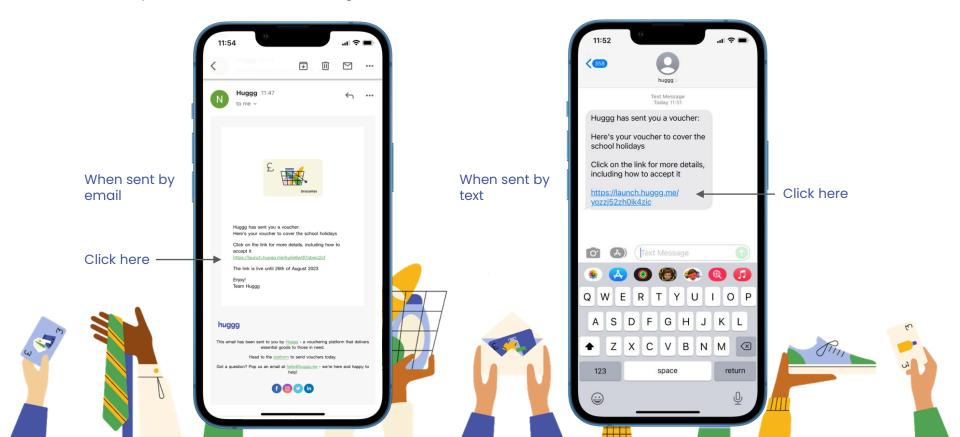

## How to use your voucher

Before you shop, you will need to activate your shopping voucher. To get started, click the link in the communication you have received from your sender. It'll look something like this: