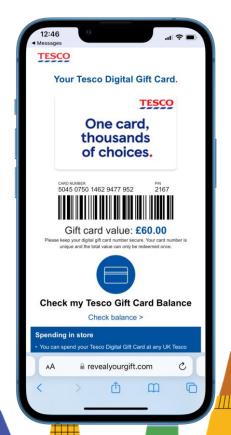

Hit 'Click for your voucher' to reveal the voucher for your chosen retailer. This final screen (with branding for the retailer you have chosen) is the screen you will need to pay for your shopping.