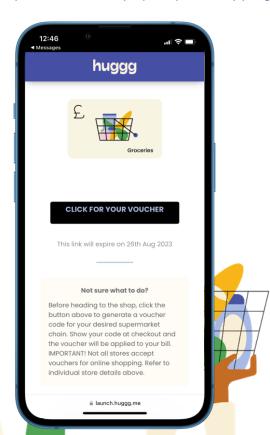

Hit 'Click for your voucher' to reveal the voucher for your chosen retailer. This final screen (with branding for the retailer you have chosen) is the screen you will need to pay for your shopping.