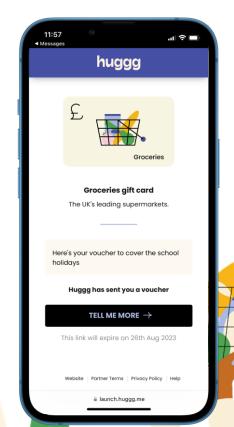

huggg

When you land here, click 'Tell me more' followed by 'Claim now'.

You now need to select at which retailer you'd like to shop. **This step cannot be undone**, so please make doubly sure you're happy with your selection before hitting '**Claim now**'.