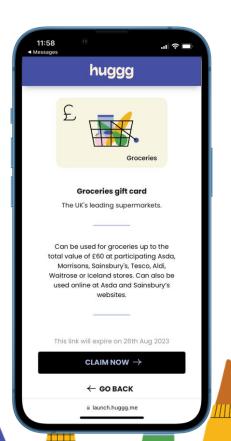

huggg

When you land here, click 'Tell me more' followed by 'Claim now'.

You now need to select at which retailer you'd like to shop. **This step cannot be undone**, so please make doubly sure you're happy with your selection before hitting '**Claim now**'.

Hit 'Click for your voucher' to reveal the voucher for your chosen retailer. This final screen (with branding for the retailer you have chosen) is the screen you will need to pay for your shopping.