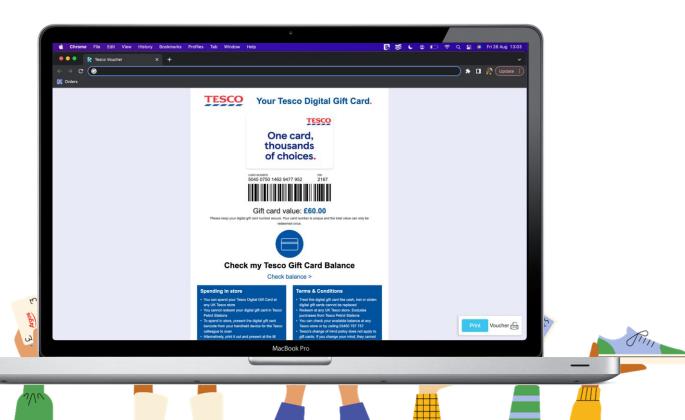

Hit 'Click for your voucher' to reveal the voucher for your chosen retailer. This final screen (with branding for the retailer you have chosen) is the screen you will need to pay for your shopping.