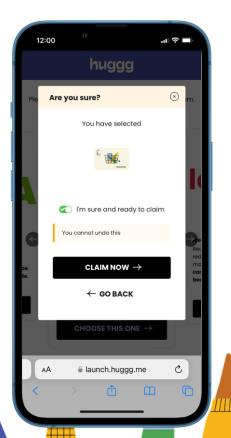

huggg

When you land here, click 'Tell me more' followed by 'Claim now'.

You now need to select at which retailer you'd like to shop. **This step cannot be undone**, so please make doubly sure you're happy with your selection before hitting '**Claim now**'.