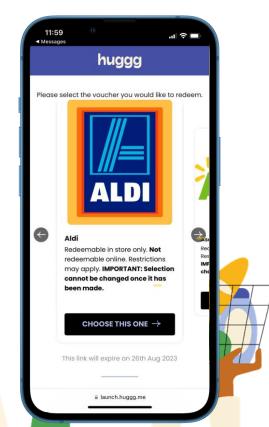

## How to use your voucher

Before you shop, you will need to activate your shopping voucher. To get started, click the link in the communication you have received from your sender. It'll look something like this:

huggg

When you land here, click 'Tell me more' followed by 'Claim now'.

You now need to select at which retailer you'd like to shop. **This step cannot be undone**, so please make doubly sure you're happy with your selection before hitting '**Claim now**'.